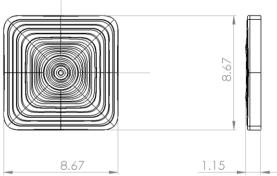

Emitter name: OSRAM DURIS S5

Emitter P/N: DURIS S5 - GW PSLXXX.XX

The Lens uses a Fresnels pattern. It is 8.67mm by 8.67mm with a width of 1.15mm. The lens is for a uniform flash output.