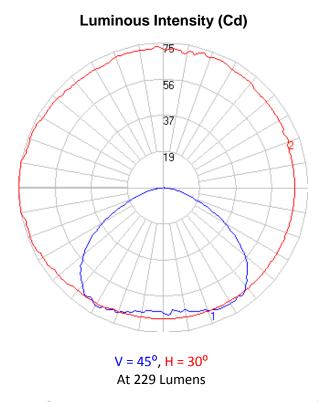

## Isocandela 90 7 494946 % of max Cd. 59.9568 0.1 30 0.2 0.3 0.4 Vertical 0.5 Angles 0.6 0.7 8.0 -30 -60 -90 T 60 90 Horizontal Angles

July 02, 2015

CoreLed Systems, LLC

Page 1 of 1